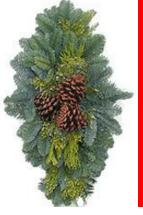

Sxx.xx

**Door Charm** Mixed greens w/ pinecones 28-30" long Sxx.xx

**Door Cross** Noble & Mixed Evergreen 30" long Sxx.xx

**Cinnamon Scented** 3" Cones BAG OF 14 Sx.xx

Order deadline is Friday, December Items will be available for pick-up on \_\_\_\_\_ at lunch or after school in Room\_\_\_.