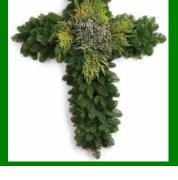

Sxx.xx

**Door Charm** Mixed greens w/ pinecones 28-30" long Sxx.xx

**Door Cross** Noble & Mixed Evergreen 30" long Sxx.xx

**Cinnamon Scented** 3" Cones BAG OF 14 Sx.xx

Order deadline is Friday, December Items will be available for pick-up on \_\_\_\_\_ at lunch or after school in Room\_\_\_.