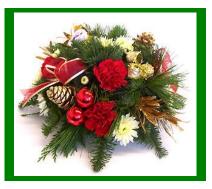

**Candle Ring** Noble, Cedar & Juniper, 14" Overall (candle not included) Sxx.xx

YOU PICK THE PRODUCTS YOU WANT TO OFFER & SELLING PRICE!

**Fresh Flower** Centerpiece Pacific Northwest greenery, fresh flowers, Christmas décor

Sxx.xx

**Door Charm** Mixed greens w/ pinecones 28-30" long Sxx.xx

**Door Cross** Noble & Mixed Evergreen 30" long Sxx.xx

**Cinnamon Scented** 3" Cones BAG OF 14 Sx.xx

Order deadline is Friday, December Items will be available for pick-up on \_\_\_\_\_ at lunch or after school in Room\_\_\_.