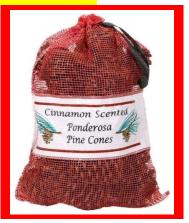

Sxx.xx

**Door Charm** Mixed greens w/ pinecones 28-30" long Sxx.xx

**Door Cross** Noble & Mixed Evergreen 30" long Sxx.xx

**Cinnamon Scented** 3" Cones BAG OF 14 Sx.xx

Order deadline is Friday, December Items will be available for pick-up on \_\_\_\_\_ at lunch or after school in Room\_\_\_.